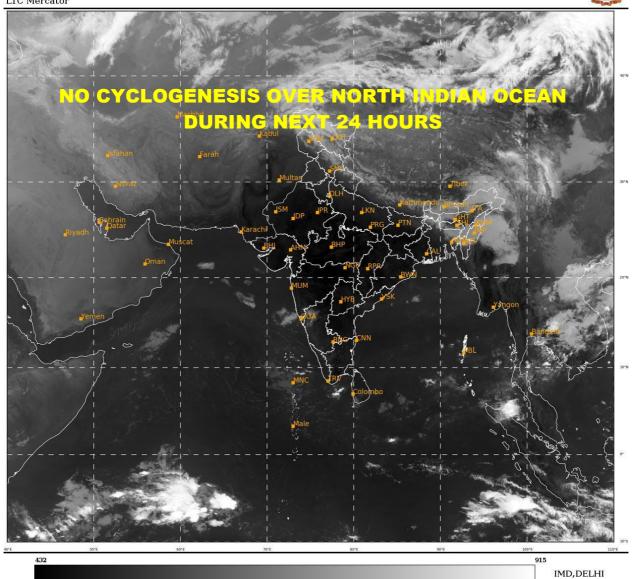

## **BAY OF BENGAL:**

SCATTERED LOW AND MEDIUM CLOUDS WITH EMBEDDED WEAK TO MODERATE CONVECTION OVER SOUTHEAST BAY OF BENGAL AND ANDAMAN SEA. SCATTERED LOW AND MEDIUM CLOUDS OVER REST BAY OF BENGAL.

PROBABILITY OF CYCLOGENESIS (FORMATION OF DEPRESSION) DURING NEXT 120 HRS:

| 24 HOURS | 24-48 HOURS | 48-72 HOURS | 72-96 HOURS | 96-120 HOURS |
|----------|-------------|-------------|-------------|--------------|
| NIL      | NIL         | NIL         | NIL         | NIL          |

#### **ARABIAN SEA:**

SCATTERED LOW AND MEDIUM CLOUDS WITH EMBEDDED WEAK TO MODERATE CONVECTION OVER COMORIN AREA AND SOUTHEAST ARABIAN SEA. SCATTERED LOW AND MEDIUM CLOUDS OVER REST OF ARABIAN SEA

# PROBABILITY OF CYCLOGENESIS (FORMATION OF DEPRESSION) DURING NEXT 120 HRS:

| 24 HOURS | 24-48 HOURS | 48-72 HOURS | 72-96 HOURS | 96-120 HOURS |
|----------|-------------|-------------|-------------|--------------|
| NIL      | NIL         | NIL         | NIL         | NIL          |